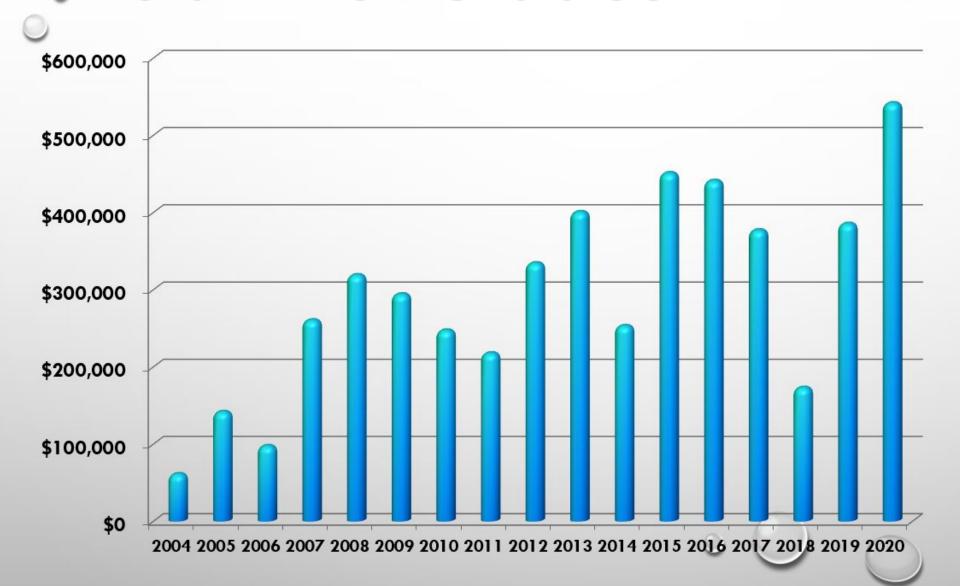

| 3,891,828     |
|               | Patronage Refunds for Reinvestment                      |          | 335,000      |                                                 | 192,000       |
|               | Unallocated Capital Reserve                             |          | 6,159,341    | ÷                                               | 5,663,689     |
|               | Total Patrons' Equities                                 | <u> </u> | 12,304,368   | 7 <u>2 -                                   </u> | 11,573,708    |
|               | TOTAL LIABILITIES AND PATRONS' EQUITIES                 | \$       | 15,345,587   | \$                                              | 14,792,715    |

# BALANCE SHEET LIABILITIES AND PATRONS' EQUITIES

#### CASH PATRONAGE & STOCK RETIREMENT







#### THANK YOU