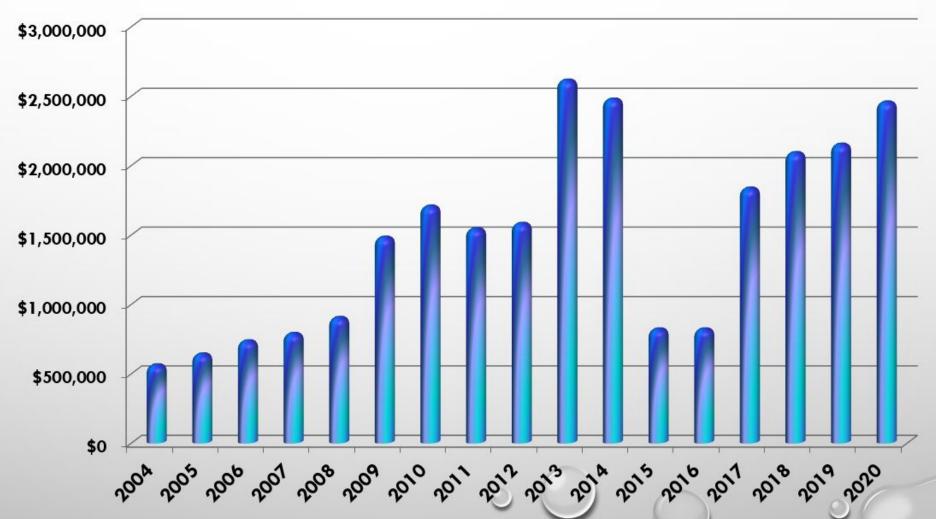

| \$ 1,382,308 | 8.03%  | \$ 803,179 | 3.77% |
| 100 May 100 Ma |              |        |            |       |







#### WORKING CAPITAL



#### BALANCE SHEET ASSETS



| ACCETO:                                | 202      | 20:       | 2019:      |
|----------------------------------------|----------|-----------|------------|
| ASSETS:<br>CURRENT ASSETS:             |          |           |            |
| Cash and Cash Equivalents              | \$ 1.80  | 60,112 \$ | 1,148,039  |
| Marketable Securities                  |          | 85,260    | 459,294    |
| Accounts Receivable, Net               |          | 50,596    | 662,157    |
| Other Receivables                      |          | 74,855    | 69,235     |
| Prepayments with Suppliers             |          |           | 3,959      |
| Inventories                            | 1,1      | 19,535    | 1,360,011  |
| Prepaid Expense                        | 2        | 14,5