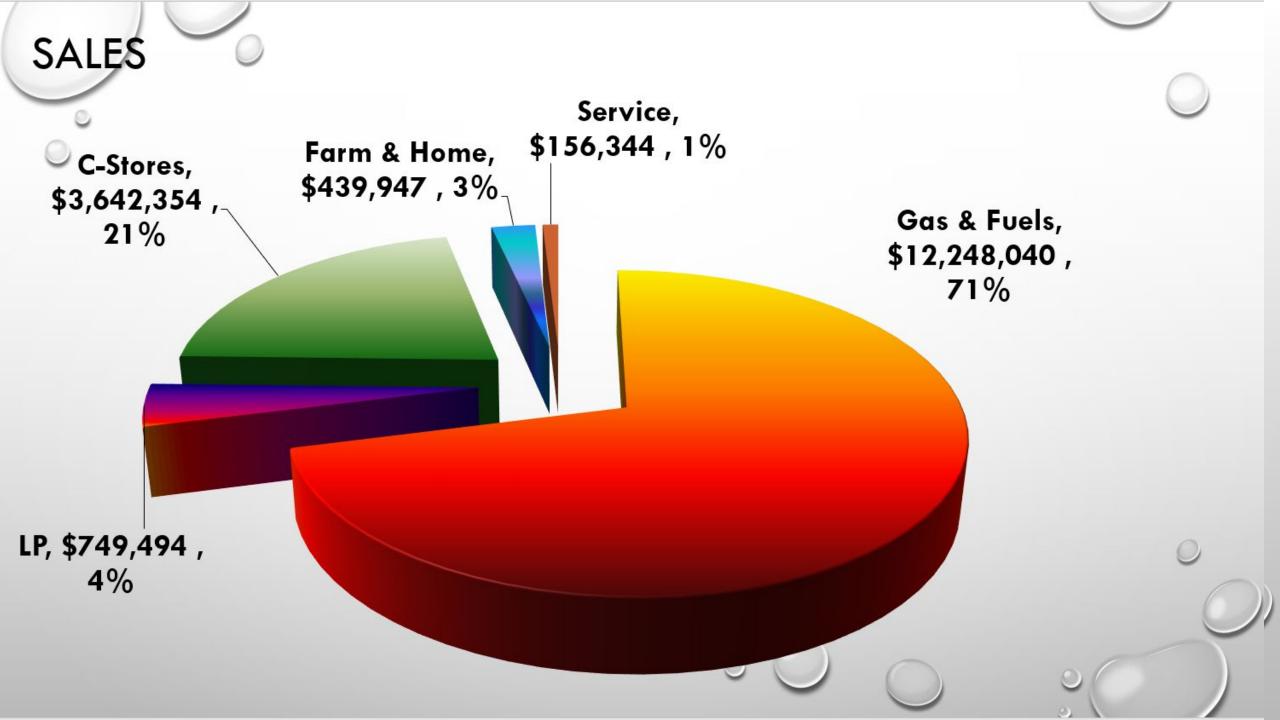

#### STATEMENT OF OPERATIONS

|                                       | 2020:                       |                  | 2019:                       |                  |
|---------------------------------------|-----------------------------|------------------|-----------------------------|------------------|
| SALES<br>COST OF SALES                | \$ 17,236,179<br>13,516,084 | 100.00%<br>78.42 | \$ 21,265,287<br>17,700,942 | 100.00%<br>83.24 |
| GROSS MARGIN<br>EXPENSES:             | 3,720,095                   | 21.58            | 3,564,345                   | 16.76            |
| Personnel:<br>Salaries                | 1,307,913                   |                  | 1,215,117                   |                  |
| Payroll Taxes Employee Insurance      | 103,131<br>94,139           |                  | 94,581<br>88,668            |                  |
| Pension Expense Workers' Compensation | 76,902<br>18,291            |                  | 48,964<br>18,959            |                  |
| Workers Compensation                  | 1,600,376                   | 9.28             | 1,466,289                   | 6.90             |
| General:                              | 1,000,070                   | 0.20             | 1,100,200                   | 0.00             |
| Depreciation                          | 499,039                     |                  | 456,796                     |                  |
| Delivery Expense                      | 44,829                      |                  | 55,744                      |                  |
| Insurance                             | 86,724                      |                  | 66,017                      |                  |
| Property and Business Taxes           | 69,692                      |                  | 81,016                      |                  |
| Supplies and Repairs                  | 315,655                     |                  | 327,135                     |                  |
| Utilities                             | 142,892                     |                  | 149,496                     |                  |
|                                       | 1,158,831                   | 6.72             | 1,136,204                   | 5.34             |